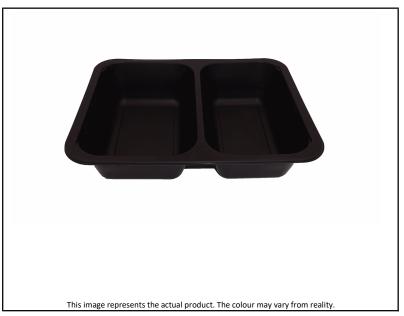

| Material group              |  |  |
|-----------------------------|--|--|
| MAP 227 FLAT                |  |  |
| Item                        |  |  |
| MAP 227X178X50 FL 2C BK CMH |  |  |
| 810 CTN                     |  |  |
| Item number                 |  |  |
| 90103365                    |  |  |
| Customer reference          |  |  |
|                             |  |  |
| Colour                      |  |  |
| BLACK                       |  |  |
|                             |  |  |
|                             |  |  |

| Technical data |                     |
|----------------|---------------------|
| Process        | Thermoforming       |
| IML possible   | No                  |
| Dimensions     | (227 X 178 X 50) mm |
| Volume         | 1.200 ml            |
| Weight         | 31,0 g + /- 5%      |
| Material       | PP COPO/HOMO        |
| Temperature    | + 2℃ <=> + 100℃     |
| Sealable       | Yes                 |
|                |                     |