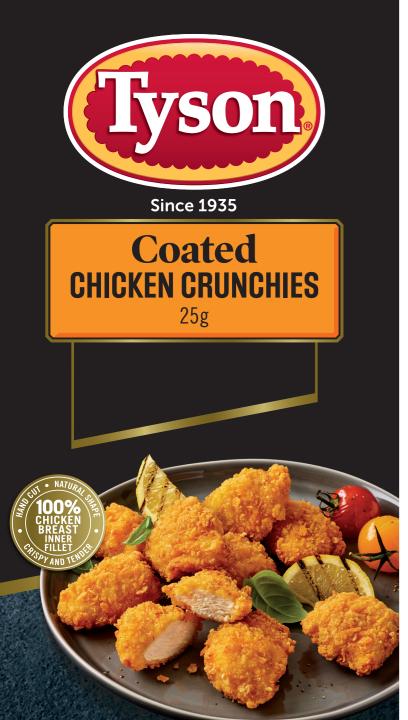

## FULLY COOKED MARINATED CHICKEN INNER FILLET WITH ADDED WATER AND COATED IN CORNFLAKE BREADCRUMBS, DEEP-FROZEN.

## **TECHNICAL INFORMATION**

| PALLET CONFIGURATION |      |    | EXTERNAL CASE DIMENSIONS |       |  |
|----------------------|------|----|--------------------------|-------|--|
|                      | Euro | UK |                          |       |  |
| Cases per Layer      | 8    | 10 | Length                   | 380mm |  |
| ayers per Pallet     | 7    | 5  | Width                    | 280mm |  |
| Cases per Pallet     | 56   | 50 | Height                   | 235mm |  |
| NNER BAG CODE        |      |    | PORTION SIZE / WE        | IGHT  |  |
| 5060329699380        |      |    | Bag weight               | 1kg   |  |
| DUTER CASE BAR       | CODE |    | Bags per case            | 10    |  |
|                      |      |    | Portion size             | 25g   |  |
| 15060329699387       |      |    | Net case weight          | 10kg  |  |
| LANGUAGES ON P       | ACK  |    |                          |       |  |
|                      |      |    | —                        |       |  |