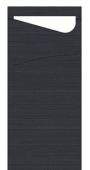

# Duni Sacchetto® Tissue 8,5 x 19 cm Black, 500 pcs/box (5 x 100 pcs)

Hygienic and convenient napkin pockets. A fast and easy solution for limiting the handling of both cutlery and napkins. Prepare in advance for quick table setting during peak hours. Great solution both for in- and outdoors. Available in a wide range of tone on tone colours. Supplied with a pre-inserted 33×33cm 2ply compostable tissue napkin.

- Sacchetto bag with a pocket for cutlery
  Supplied with pre-inserted folded 2-ply 33x33 cm tissue
- napkin
- Hygienic protects cutleries and napkin
- Compostable napkin